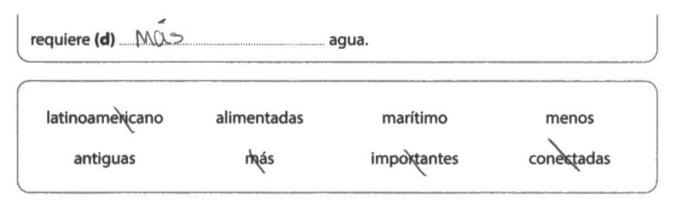

#### El Canal de Panamá

Candidates listened to a report about the Panama Canal and then completed a cloze text question worth 4 marks. Most candidates correctly identified the four correct words and scored full marks. Most got questions (a) *importantes* and (d) *más*. The mark most frequently missed was (c) alimentadas. A small number of candidates did not get (b) marítimo.

El Canal de Panamá es una de las rutas más (a) importantes del

This response scored 1 mark.

## Question 3 (b)

comercio (b) maritimo . Para mover los barcos, tiene un sistema

This response scored 1 mark.

# Question 3 (c)

de esclusas (c) alimentadas por un lago. Pese a las recientes obras de modernización que aumentaron la eficiencia del sistema, actualmente el canal

This response scored 1 mark.

# Question 3 (d)